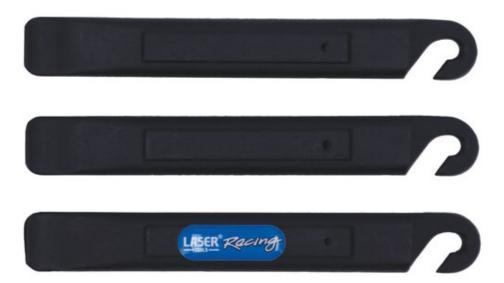

## LTR Tyre Lever Set 3pc

Set of 3 compact tyre levers, ideal for road and trail side repairs, as well as general workshop use. The narrow profile makes them easy to slide in and hook underneath the tyre. The spoke hook end allows the levers to hold themselves in place when more than one is required.

## **Additional Information**

- · Lightweight & compact set of tyre levers.
- Slimline design allows easy tyre prying.
- Spoke hooks to hold lever in place when more than 1 is needed.
- Levers clip together for easy storage on person or in a bike bag.
- Manufactured from nylon/fibreglass composite for strength.