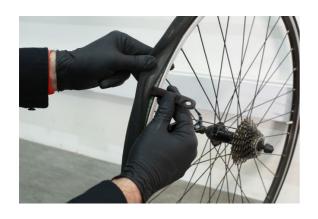

## LTR Tyre Lever Set 3pc

Set of 3 compact tyre levers, ideal for road and trail side repairs, as well as general workshop use. The narrow profile makes them easy to slide in and hook underneath the tyre. The spoke hook end allows the levers to hold themselves in place when more than one is required.

## **Additional Information**

- · Lightweight & compact set of tyre levers.
- Slimline design allows easy tyre prying.
- Spoke hooks to hold lever in place when more than 1 is needed.
- Levers clip together for easy storage on person or in a bike bag.
- Manufactured from nylon/fibreglass composite for strength.