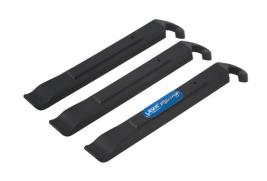

## LTR Tyre Lever Set 3pc

Set of 3 compact tyre levers, ideal for road and trail side repairs, as well as general workshop use. The narrow profile makes them easy to slide in and hook underneath the tyre. The spoke hook end allows the levers to hold themselves in place when more than one is required.

## **Additional Information**

- · Lightweight & compact set of tyre levers.
- Slimline design allows easy tyre prying.
- Spoke hooks to hold lever in place when more than 1 is needed.
- Levers clip together for easy storage on person or in a bike bag.
- Manufactured from nylon/fibreglass composite for strength.