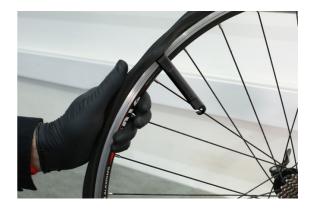

## LTR Tyre Lever Set 3pc

Set of 3 compact tyre levers, ideal for road and trail side repairs, as well as general workshop use. The narrow profile makes them easy to slide in and hook underneath the tyre. The spoke hook end allows the levers to hold themselves in place when more than one is required.

## **Additional Information**

- · Lightweight & compact set of tyre levers.
- Slimline design allows easy tyre prying.
- Spoke hooks to hold lever in place when more than 1 is needed.
- Levers clip together for easy storage on person or in a bike bag.
- Manufactured from nylon/fibreglass composite for strength.