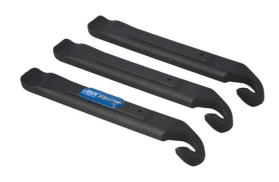

## LTR Tyre Lever Set 3pc

Set of 3 compact tyre levers, ideal for road and trail side repairs, as well as general workshop use. The narrow profile makes them easy to slide in and hook underneath the tyre. The spoke hook end allows the levers to hold themselves in place when more than one is required.

## **Additional Information**

- · Lightweight & compact set of tyre levers.
- Slimline design allows easy tyre prying.
- Spoke hooks to hold lever in place when more than 1 is needed.
- Levers clip together for easy storage on person or in a bike bag.
- Manufactured from nylon/fibreglass composite for strength.