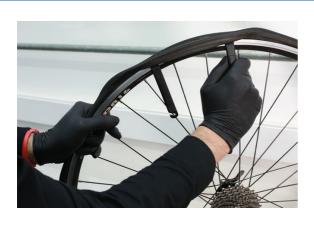

## LTR Tyre Lever Set 3pc

Set of 3 compact tyre levers, ideal for road and trail side repairs, as well as general workshop use. The narrow profile makes them easy to slide in and hook underneath the tyre. The spoke hook end allows the levers to hold themselves in place when more than one is required.

## **Additional Information**

- · Lightweight & compact set of tyre levers.
- Slimline design allows easy tyre prying.
- Spoke hooks to hold lever in place when more than 1 is needed.
- Levers clip together for easy storage on person or in a bike bag.
- Manufactured from nylon/fibreglass composite for strength.